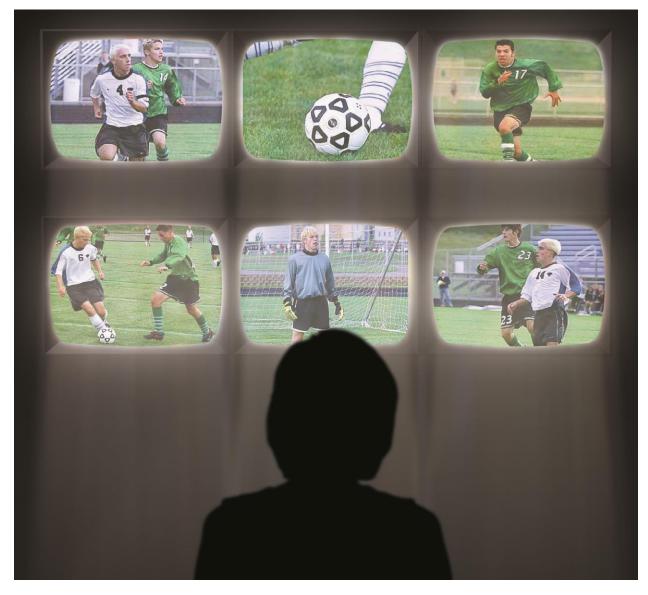

## Chapters 6:1-20:10

Revelation can be more correctly understood by comparing the six camera angles of a soccer game below. What we see below is a person standing in a television control room and looking at different views of the game, all views occurring simultaneously.

In a similar way, the six visions of the End (6:1-20:10) revealed to the apostle John and recorded in Revelation, are not to be understood as following one another sequentially, but these are occurring simultaneously. (The information above and the visuals below are from GOOD NEWS found in their book Revelation Issue 12.)

The six pictures of the six visions that follow will precede a study on each vision.